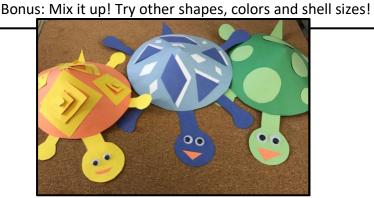

## Make a Turtle!

Step 1: Gather your supplies. You'll need:

- -Construction paper
- -Glue stick
- -Scissors

Optional additions:

- -A pencil for tracing
- -Some items to trace circles and other shapes
- -Googly eyes, markers, or something to create eyes and a mouth

Step 2: Trace and cut out a big circle for your turtle's body.

Step 3: Cut halfway through the middle of your circle. Overlap the paper to make the dome of the turtle the size you like. Glue the paper together.

Step 4: Trace, cut out and glue on spots or other shapes.

Step 5: Trace and cut out legs, a tail and a head for your turtle.

Step 6: Glue your legs, head and tail onto your turtle.

Step 7: Add eyes and a mouth!