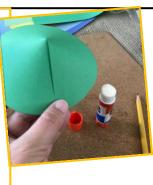

Step 2: Trace and cut out a big circle for your turtle's body.

Step 3: Cut halfway through the middle of your circle. Overlap the paper to make the dome of the turtle the size you like. Glue the paper together.