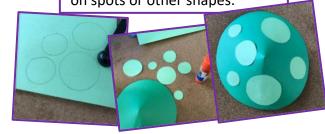

Step 4: Trace, cut out and glue on spots or other shapes.

Step 5: Trace and cut out legs, a tail and a head for your turtle.

Step 6: Glue your legs, head and tail onto your turtle.

Step 7: Add eyes and a mouth!