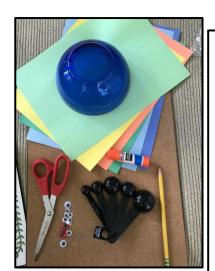

## Make a Turtle!

Step 1: Gather your supplies. You'll need:

- -Construction paper
- -Glue stick
- -Scissors

Optional additions:

- -A pencil for tracing
- -Some items to trace circles and other shapes
- -Googly eyes, markers, or something to create eyes and a mouth