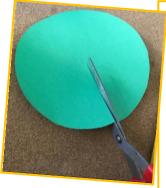

Step 2: Trace and cut out a big circle for your turtle's body.

Step 3: Cut halfway through the middle of your circle. Overlap the paper to make the dome of the turtle the size you like. Glue the paper together.