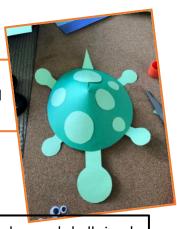

Step 4: Trace, cut out and glue on spots or other shapes.

Step 5: Trace and cut out legs, a tail and a head for your turtle.

Step 6: Glue your legs, head and tail onto your turtle.

Step 7: Add eyes and a mouth!