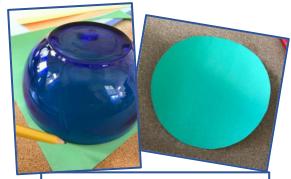

Step 2: Trace and cut out a big circle for your turtle's body.

Step 3: Cut halfway through the middle of your circle. Overlap the paper to make the dome of the turtle the size you like. Glue the paper together.