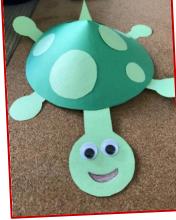

Step 4: Trace, cut out and glue on spots or other shapes.

Step 5: Trace and cut out legs, a tail and a head for your turtle.

Step 6: Glue your legs, head and tail onto your turtle.

Step 7: Add eyes and a mouth!