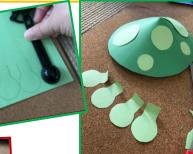

Step 4: Trace, cut out and glue on spots or other shapes.

Step 5: Trace and cut out legs, a tail and a head for your turtle.

Step 6: Glue your legs, head and tail onto your turtle.

Step 7: Add eyes and a mouth!